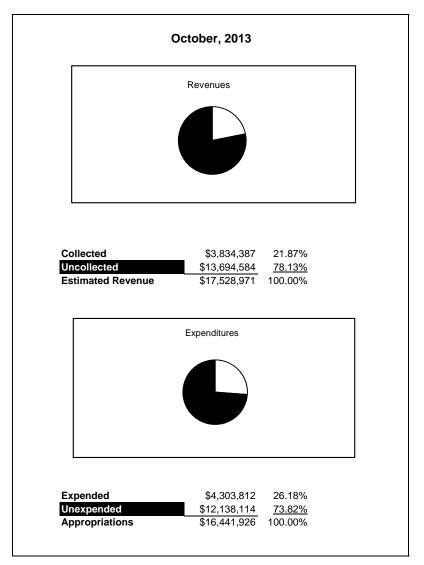

|                                                           | Food Service |               |               |              |                |              |                     |                     |  |  |
|-----------------------------------------------------------|--------------|---------------|---------------|--------------|----------------|--------------|---------------------|---------------------|--|--|
| The School District of Sarasota County, FL                |              |               |               |              |                |              |                     |                     |  |  |
| Revenue & Expenditures - Budget And Actual                | Account      | Budgeted      | Amounts       | Actual       | Percentage of  | Prior YTD    | Difference          | %                   |  |  |
| October 31, 2014                                          | Number       | Original      | Current       | Amounts      | Current Budget | Actual       | Increase/(Decrease) | Increase/(Decrease) |  |  |
| REVENUES                                                  |              |               |               |              |                |              |                     |                     |  |  |
| Federal Direct                                            | 3100         |               |               |              |                |              |                     |                     |  |  |
| Federal Through State                                     | 3200         | 13,270,426.00 | 13,270,426.00 | 2,135,501.92 | 16.09%         | 2,007,211.18 | 128,290.74          | 6.39%               |  |  |
| State Sources                                             | 3300         | 175,251.00    | 175,251.00    | 0.00         | 0.00%          | 0.00         | 0.00                |                     |  |  |
| Local Sources                                             | 3400         | 5,025,125.00  | 5,025,125.00  | 1,686,422.29 | 33.56%         | 1,827,175.37 | (140,753.08)        | -7.70%              |  |  |
| Total Revenues                                            |              | 18,470,802.00 | 18,470,802.00 | 3,821,924.21 | 20.69%         | 3,834,386.55 | (12,462.34)         | -0.33%              |  |  |
| EXPENDITURES                                              |              |               |               |              |                |              |                     |                     |  |  |
| Current:                                                  |              |               |               |              |                |              |                     |                     |  |  |
| Instruction                                               | 5000         |               |               |              |                |              |                     |                     |  |  |
| Pupil Personnel Services                                  | 6100         |               |               |              |                |              |                     |                     |  |  |
| Instructional Media Services                              | 6200         |               |               |              |                |              |                     |                     |  |  |
| Instruction and Curriculum Development Services           | 6300         |               |               |              |                |              |                     |                     |  |  |
| Instructional Staff Training Services                     | 6400         |               |               |              |                |              |                     |                     |  |  |
| Instruction Related Technolgy                             | 6500         |               |               |              |                |              |                     |                     |  |  |
| Board                                                     | 7100         |               |               |              |                |              |                     |                     |  |  |
| General Administration                                    | 7200         |               |               |              |                |              |                     |                     |  |  |
| School Administration                                     | 7300         |               |               |              |                |              |                     |                     |  |  |
| Facilities Acquisition and Construction                   | 7410         |               |               |              |                |              |                     |                     |  |  |
| Fiscal Services                                           | 7500         |               |               |              |                |              |                     |                     |  |  |
| Food Services                                             | 7600         | 18,429,717.00 | 18,429,717.00 | 4,252,336.24 | 23.07%         | 4,303,812.47 | (51,476.23)         | -1.20%              |  |  |
| Central Services                                          | 7700         |               |               |              |                |              |                     |                     |  |  |
| Pupil Transportation Services                             | 7800         |               |               |              |                |              |                     |                     |  |  |
| Operation of Plant                                        | 7900         |               |               |              |                |              |                     |                     |  |  |
| Maintenance of Plant                                      | 8100         |               |               |              |                |              |                     |                     |  |  |
| Administrative Tech Services                              | 8200         |               |               |              |                |              |                     |                     |  |  |
| Community Services                                        | 9100         |               |               |              |                |              |                     |                     |  |  |
| Debt Service                                              | 9200         |               |               |              |                |              |                     |                     |  |  |
| Total Expenditures                                        |              | 18,429,717.00 | 18,429,717.00 | 4,252,336.24 | 23.07%         | 4,303,812.47 | (51,476.23)         | -1.20%              |  |  |
| Excess (Deficiency) of Revenues Over (Under) Expenditures | s            | 41,085.00     | 41,085.00     | (430,412.03) | -1047.61%      | (469,425.92) | 39,013.89           | -8.31%              |  |  |
| OTHER FINANCING SOURCES (USES)                            |              |               |               |              |                |              |                     |                     |  |  |
| Transfers In                                              | 3600         |               |               |              |                |              |                     |                     |  |  |
| Transfers Out                                             | 9700         |               |               |              |                |              |                     |                     |  |  |
| Total Other Financing Sources (Uses)                      |              | 0.00          | 0.00          | 0.00         |                | 0.00         | 0.00                |                     |  |  |
| Net Change in Fund Balances                               |              | 41,085.00     | 41,085.00     | (430,412.03) | -1047.61%      | (469,425.92) | 39,013.89           | -8.31%              |  |  |
| Fund Balances, Prior Year                                 | 2800         | 5,130,965.00  | 5,130,965.00  | 5,130,964.70 | 100.00%        | 4,470,012.85 | 660,951.85          | 14.79%              |  |  |
| Adjustment to Fund Balances                               | 2891         |               |               |              |                |              |                     |                     |  |  |
| Fund Balances, Current Year                               | 2700         | 5,172,050.00  | 5,172,050.00  | 4,700,552.67 | 90.88%         | 4,000,586.93 | 699,965.74          | 17.50%              |  |  |