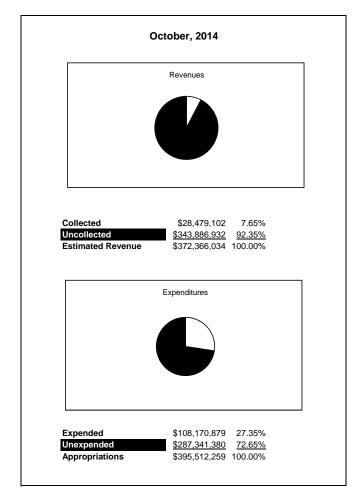

|                                                           |         | General Fund    |                 |                 |                |                 |                     |                     |
|-----------------------------------------------------------|---------|-----------------|-----------------|-----------------|----------------|-----------------|---------------------|---------------------|
| The School District of Sarasota County, FL                |         |                 |                 |                 |                |                 |                     |                     |
| Revenue & Expenditures - Budget And Actual                | Account | 0               | Amounts         | Actual          | Percentage of  | Prior YTD       | Difference          | %                   |
| October 31, 2014                                          | Number  | Original        | Current         | Amounts         | Current Budget | Actual          | Increase/(Decrease) | Increase/(Decrease) |
| REVENUES                                                  |         |                 |                 |                 |                |                 |                     |                     |
| Federal Direct                                            | 3100    | 350,500.00      | 350,500.00      | 124,830.67      | 35.62%         | 114,425.21      | 10,405.46           | 9.09%               |
| Federal Through State                                     | 3200    | 1,938,298.00    | 1,938,298.00    | 109,985.76      |                | 480,001.48      | (370,015.72)        | -77.09%             |
| State Sources                                             | 3300    | 77,730,482.00   | 77,730,482.00   | 25,935,583.29   | 33.37%         | 23,469,567.36   | 2,466,015.93        | 10.51%              |
| Local Sources                                             | 3400    | 292,346,754.00  | 292,346,754.00  | 2,308,702.32    | 0.79%          | 1,765,348.01    | 543,354.31          | 30.78%              |
| Total Revenues                                            |         | 372,366,034.00  | 372,366,034.00  | 28,479,102.04   | 7.65%          | 25,829,342.06   | 2,649,759.98        | 10.26%              |
| EXPENDITURES                                              |         |                 |                 |                 |                |                 |                     |                     |
| Current:                                                  |         |                 |                 |                 |                |                 |                     |                     |
| Instruction                                               | 5000    | 260,841,161.00  | 260,841,161.00  | 66,466,203.27   | 25.48%         | 63,825,270.18   | 2,640,933.09        | 4.14%               |
| Pupil Personnel Services                                  | 6100    | 21,815,269.00   | 21,815,269.00   | 5,895,982.16    | 27.03%         | 5,625,500.76    | 270,481.40          | 4.81%               |
| Instructional Media Services                              | 6200    | 3,289,515.00    | 3,289,515.00    | 1,307,917.86    | 39.76%         | 1,131,639.85    | 176,278.01          | 15.58%              |
| Instruction and Curriculum Development Services           | 6300    | 2,767,848.00    | 2,767,848.00    | 779,791.79      | 28.17%         | 852,488.83      | (72,697.04)         | -8.53%              |
| Instructional Staff Training Services                     | 6400    | 1,207,874.00    | 1,207,874.00    | 310,390.42      | 25.70%         | 378,956.11      | (68,565.69)         | -18.09%             |
| Instruction Related Technolgy                             | 6500    | 3,052,906.00    | 3,052,906.00    | 1,050,629.40    | 34.41%         | 992,845.20      | 57,784.20           | 5.82%               |
| Board                                                     | 7100    | 880,096.00      | 880,096.00      | 276,865.82      | 31.46%         | 187,613.67      | 89,252.15           | 47.57%              |
| General Administration                                    | 7200    | 1,553,038.00    | 1,553,038.00    | 631,919.03      | 40.69%         | 470,357.58      | 161,561.45          | 34.35%              |
| School Administration                                     | 7300    | 18,044,129.00   | 18,044,129.00   | 5,466,736.44    | 30.30%         | 5,414,904.01    | 51,832.43           | 0.96%               |
| Facilities Acquisition and Construction                   | 7410    | 23,794.00       | 23,794.00       | 15,797.48       | 66.39%         | 250.00          | 15,547.48           | 6218.99%            |
| Fiscal Services                                           | 7500    | 1,954,090.00    | 1,954,090.00    | 669,531.10      | 34.26%         | 666,817.10      | 2,714.00            | 0.41%               |
| Food Services                                             | 7600    | 69,524.00       | 69,524.00       | 10,347.62       | 14.88%         | 11,032.10       | (684.48)            | -6.20%              |
| Central Services                                          | 7700    | 5,985,123.00    | 5,985,123.00    | 1,895,196.35    | 31.67%         | 1,896,986.88    | (1,790.53)          | -0.09%              |
| Pupil Transportation Services                             | 7800    | 17,321,818.00   | 17,321,818.00   | 4,641,561.60    | 26.80%         | 4,961,749.10    | (320,187.50)        | -6.45%              |
| Operation of Plant                                        | 7900    | 35,294,458.00   | 35,294,458.00   | 11,218,490.67   | 31.79%         | 11,561,757.81   | (343,267.14)        | -2.97%              |
| Maintenance of Plant                                      | 8100    | 14,757,044.00   | 14,757,044.00   | 5,379,791.07    | 36.46%         | 5,630,659.01    | (250,867.94)        | -4.46%              |
| Administrative Tech Services                              | 8200    | 3,856,509.00    | 3,856,509.00    | 1,375,575.69    | 35.67%         | 1,420,578.66    | (45,002.97)         | -3.17%              |
| Community Services                                        | 9100    | 2,798,063.00    | 2,798,063.00    | 778,151.51      | 27.81%         | 468,549.39      | 309,602.12          | 66.08%              |
| Debt Service                                              | 9200    |                 |                 |                 |                |                 |                     |                     |
| Total Expenditures                                        |         | 395,512,259.00  | 395,512,259.00  | 108,170,879.28  | 27.35%         | 105,497,956.24  | 2,672,923.04        | 2.53%               |
| Excess (Deficiency) of Revenues Over (Under) Expenditures | 3       | (23,146,225.00) | (23,146,225.00) | (79,691,777.24) | 344.30%        | (79,668,614.18) | (23,163.06)         | 0.03%               |
| OTHER FINANCING SOURCES (USES)                            |         |                 |                 |                 |                |                 |                     |                     |
| Other Financing Sources                                   | 3700    |                 |                 |                 |                |                 |                     |                     |
| Transfers In                                              | 3600    | 20,233,052.00   | 20,233,052.00   | 5,454,476.52    | 26.96%         | 9,553,508.21    | (4,099,031.69)      |                     |
| Transfers Out                                             | 9700    | (550,279.00)    | (550,279.00)    | 0.00            | 0.00%          | 0.00            | 0.00                |                     |
| Total Other Financing Sources (Uses)                      |         | 19,682,773.00   | 19,682,773.00   | 5,454,476.52    | 27.71%         | 9,553,508.21    | (4,099,031.69)      |                     |
| Net Change in Fund Balances                               |         | (3,463,452.00)  | (3,463,452.00)  | (74,237,300.72) | 2143.45%       | (70,115,105.97) | (4,122,194.75)      | 5.88%               |
| Fund Balances, Prior Year                                 | 2800    | 50,883,264.00   | 50,883,264.00   | 50,883,259.32   | 100.00%        | 53,480,754.54   | (2,597,495.22)      | -4.86%              |
| Adjustment to Fund Balances                               | 2891    | 0.00            | 0.00            | , , ,           |                | , ,             | ( )/                |                     |
| Fund Balances, Current Year                               | 2700    | 47,419,812.00   | 47,419,812.00   | (23,354,041.40) | -49.25%        | (16,634,351.43) | (6,719,689.97)      | 40.40%              |