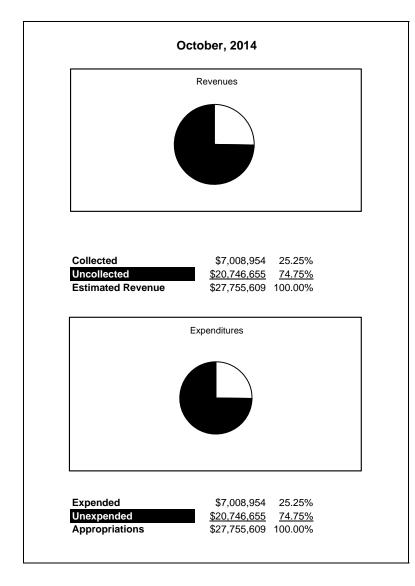

|                                                           |         | Special Revenue |               |              |                       |              |                     |                     |
|-----------------------------------------------------------|---------|-----------------|---------------|--------------|-----------------------|--------------|---------------------|---------------------|
| The School District of Sarasota County, FL                |         |                 |               |              |                       |              |                     |                     |
| Revenue & Expenditures - Budget And Actual                | Account | Budgeted        | Amounts       | Actual       | Percentage of         | Prior YTD    | Difference          | %                   |
| October 31, 2014                                          | Number  | Original        | Current       | Amounts      | <b>Current Budget</b> | Actual       | Increase/(Decrease) | Increase/(Decrease) |
| REVENUES                                                  |         |                 |               |              |                       |              |                     |                     |
| Federal Direct                                            | 3100    | 805,000.00      | 805,000.00    | 79,208.79    | 9.84%                 | 341,469.40   | (262,260.61)        | -76.80%             |
| Federal Through State                                     | 3200    | 24,132,277.00   | 24,132,277.00 | 5,310,616.07 | 22.01%                | 4,988,435.44 | 322,180.63          | 6.46%               |
| State Sources                                             | 3300    |                 |               | 0.00         |                       | 0.00         |                     |                     |
| Local Sources                                             | 3400    | 2,818,332.00    | 2,818,332.00  | 1,619,129.00 | 57.45%                | 1,047,058.10 | 572,070.90          | 54.64%              |
| Total Revenues                                            |         | 27,755,609.00   | 27,755,609.00 | 7,008,953.86 | 25.25%                | 6,376,962.94 | 631,990.92          | 9.91%               |
| EXPENDITURES                                              |         |                 |               |              |                       |              |                     |                     |
| Current:                                                  |         |                 |               |              |                       |              |                     |                     |
| Instruction                                               | 5000    | 16,657,964.00   | 16,657,964.00 | 4,687,089.31 | 28.14%                | 3,763,740.38 | 923,348.93          | 24.53%              |
| Pupil Personnel Services                                  | 6100    | 2,708,734.00    | 2,708,734.00  | 677,798.82   | 25.02%                | 625,875.33   | 51,923.49           | 8.30%               |
| Instructional Media Services                              | 6200    | 10,000.00       | 10,000.00     | 0.00         | 0.00%                 | 7,332.51     | (7,332.51)          | -100.00%            |
| Instruction and Curriculum Development Services           | 6300    | 1,006,713.00    | 1,006,713.00  | 188,340.48   | 18.71%                | 225,921.75   | (37,581.27)         | -16.63%             |
| Instructional Staff Training Services                     | 6400    | 4,127,819.00    | 4,127,819.00  | 1,003,267.38 | 24.31%                | 1,073,550.40 | (70,283.02)         | -6.55%              |
| Instruction Related Technolgy                             | 6500    | 635,175.00      | 635,175.00    | 18,627.92    | 2.93%                 | 15,000.00    | 3,627.92            | 24.19%              |
| Board                                                     | 7100    | 18,750.00       | 18,750.00     | 0.00         | 0.00%                 | 0.00         | 0.00                |                     |
| General Administration                                    | 7200    | 907,245.00      | 907,245.00    | 256,742.92   | 28.30%                | 100,604.08   | 156,138.84          | 155.20%             |
| School Administration                                     | 7300    | 24,683.00       | 24,683.00     | 1,075.84     | 4.36%                 | 0.00         | 1,075.84            |                     |
| Facilities Acquisition and Construction                   | 7410    | 17,180.00       | 17,180.00     | 0.00         | 0.00%                 | 31,170.00    | (31,170.00)         | -100.00%            |
| Fiscal Services                                           | 7500    | 82,139.00       | 82,139.00     | 17,653.08    | 21.49%                | 18,513.72    | (860.64)            | -4.65%              |
| Food Services                                             | 7600    |                 |               |              |                       |              | 0.00                |                     |
| Central Services                                          | 7700    | 706,680.00      | 706,680.00    | 78,949.32    | 11.17%                | 120,113.35   | (41,164.03)         | -34.27%             |
| Pupil Transportation Services                             | 7800    | 47,041.00       | 47,041.00     | 0.00         | 0.00%                 | 39,720.44    | (39,720.44)         | -100.00%            |
| Operation of Plant                                        | 7900    | 80.00           | 80.00         | 0.00         | 0.00%                 | 13,520.00    | (13,520.00)         | -100.00%            |
| Maintenance of Plant                                      | 8100    |                 |               |              |                       |              |                     |                     |
| Administrative Tech Services                              | 8200    |                 |               |              |                       |              |                     |                     |
| Community Services                                        | 9100    | 805,406.00      | 805,406.00    | 79,408.79    | 9.86%                 | 341,900.98   | (262,492.19)        | -76.77%             |
| Debt Service                                              | 9200    |                 |               |              |                       |              |                     |                     |
| Total Expenditures                                        |         | 27,755,609.00   | 27,755,609.00 | 7,008,953.86 | 25.25%                | 6,376,962.94 | 631,990.92          | 9.91%               |
| Excess (Deficiency) of Revenues Over (Under) Expenditures |         | 0.00            | 0.00          | 0.00         |                       | 0.00         | 0.00                |                     |
| OTHER FINANCING SOURCES (USES)                            |         |                 |               |              |                       |              |                     |                     |
| Transfers In                                              | 3600    |                 |               |              |                       |              |                     |                     |
| Transfers Out                                             | 9700    |                 |               |              |                       |              |                     |                     |
| Total Other Financing Sources (Uses)                      |         | 0.00            | 0.00          | 0.00         |                       | 0.00         | 0.00                |                     |
| Net Change in Fund Balances                               |         | 0.00            | 0.00          | 0.00         |                       | 0.00         | 0.00                |                     |
| Fund Balances, Prior Year                                 | 2800    | 64,583.00       | 64,583.00     | 64,583.12    |                       | 63,441.68    | 1,141.44            |                     |
| Adjustment to Fund Balances                               | 2891    |                 |               |              |                       |              |                     |                     |
| Fund Balances, Current Year                               | 2700    | 64,583.00       | 64,583.00     | 64,583.12    |                       | 63,441.68    | 1,141.44            |                     |

# **Special Revenue Fund**