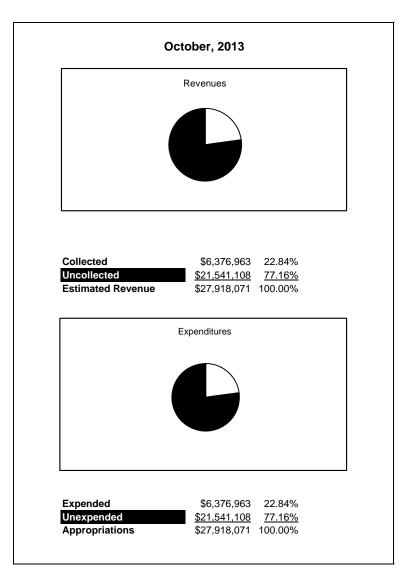

|                                                           | Food Service |               |               |              |                |              |                     |                     |  |  |
|-----------------------------------------------------------|--------------|---------------|---------------|--------------|----------------|--------------|---------------------|---------------------|--|--|
| The School District of Sarasota County, FL                |              |               |               |              |                |              |                     |                     |  |  |
| Revenue & Expenditures - Budget And Actual                | Account      | Budgeted      | Amounts       | Actual       | Percentage of  | Prior YTD    | Difference          | %                   |  |  |
| October 31, 2014                                          | Number       | Original      | Current       | Amounts      | Current Budget | Actual       | Increase/(Decrease) | Increase/(Decrease) |  |  |
| REVENUES                                                  |              |               |               |              |                |              |                     |                     |  |  |
| Federal Direct                                            | 3100         |               |               |              |                |              |                     |                     |  |  |
| Federal Through State                                     | 3200         | 13,270,426.00 | 13,270,426.00 | 2,135,501.92 | 16.09%         | 2,007,211.18 | 128,290.74          | 6.39%               |  |  |
| State Sources                                             | 3300         | 175,251.00    | 175,251.00    | 0.00         | 0.00%          | 0.00         | 0.00                |                     |  |  |
| Local Sources                                             | 3400         | 5,025,125.00  | 5,025,125.00  | 1,686,422.29 | 33.56%         | 1,827,175.37 | (140,753.08)        | -7.70%              |  |  |
| Total Revenues                                            |              | 18,470,802.00 | 18,470,802.00 | 3,821,924.21 | 20.69%         | 3,834,386.55 | (12,462.34)         | -0.33%              |  |  |
| EXPENDITURES                                              |              |               |               |              |                |              |                     |                     |  |  |
| Current:                                                  |              |               |               |              |                |              |                     |                     |  |  |
| Instruction                                               | 5000         |               |               |              |                |              |                     |                     |  |  |
| Pupil Personnel Services                                  | 6100         |               |               |              |                |              |                     |                     |  |  |
| Instructional Media Services                              | 6200         |               |               |              |                |              |                     |                     |  |  |
| Instruction and Curriculum Development Services           | 6300         |               |               |              |                |              |                     |                     |  |  |
| Instructional Staff Training Services                     | 6400         |               |               |              |                |              |                     |                     |  |  |
| Instruction Related Technolgy                             | 6500         |               |               |              |                |              |                     |                     |  |  |
| Board                                                     | 7100         |               |               |              |                |              |                     |                     |  |  |
| General Administration                                    | 7200         |               |               |              |                |              |                     |                     |  |  |
| School Administration                                     | 7300         |               |               |              |                |              |                     |                     |  |  |
| Facilities Acquisition and Construction                   | 7410         |               |               |              |                |              |                     |                     |  |  |
| Fiscal Services                                           | 7500         |               |               |              |                |              |                     |                     |  |  |
| Food Services                                             | 7600         | 18,429,717.00 | 18,429,717.00 | 4,252,336.24 | 23.07%         | 4,303,812.47 | (51,476.23)         | -1.20%              |  |  |
| Central Services                                          | 7700         |               |               |              |                |              |                     |                     |  |  |
| Pupil Transportation Services                             | 7800         |               |               |              |                |              |                     |                     |  |  |
| Operation of Plant                                        | 7900         |               |               |              |                |              |                     |                     |  |  |
| Maintenance of Plant                                      | 8100         |               |               |              |                |              |                     |                     |  |  |
| Administrative Tech Services                              | 8200         |               |               |              |                |              |                     |                     |  |  |
| Community Services                                        | 9100         |               |               |              |                |              |                     |                     |  |  |
| Debt Service                                              | 9200         |               |               |              |                |              |                     |                     |  |  |
| Total Expenditures                                        |              | 18,429,717.00 | 18,429,717.00 | 4,252,336.24 | 23.07%         | 4,303,812.47 | (51,476.23)         | -1.20%              |  |  |
| Excess (Deficiency) of Revenues Over (Under) Expenditures | s            | 41,085.00     | 41,085.00     | (430,412.03) | -1047.61%      | (469,425.92) | 39,013.89           | -8.31%              |  |  |
| OTHER FINANCING SOURCES (USES)                            |              |               |               |              |                |              |                     |                     |  |  |
| Transfers In                                              | 3600         |               |               |              |                |              |                     |                     |  |  |
| Transfers Out                                             | 9700         |               |               |              |                |              |                     |                     |  |  |
| Total Other Financing Sources (Uses)                      |              | 0.00          | 0.00          | 0.00         |                | 0.00         | 0.00                |                     |  |  |
| Net Change in Fund Balances                               |              | 41,085.00     | 41,085.00     | (430,412.03) | -1047.61%      | (469,425.92) | 39,013.89           | -8.31%              |  |  |
| Fund Balances, Prior Year                                 | 2800         | 5,130,965.00  | 5,130,965.00  | 5,130,964.70 | 100.00%        | 4,470,012.85 | 660,951.85          | 14.79%              |  |  |
| Adjustment to Fund Balances                               | 2891         |               |               |              |                |              |                     |                     |  |  |
| Fund Balances, Current Year                               | 2700         | 5,172,050.00  | 5,172,050.00  | 4,700,552.67 | 90.88%         | 4,000,586.93 | 699,965.74          | 17.50%              |  |  |