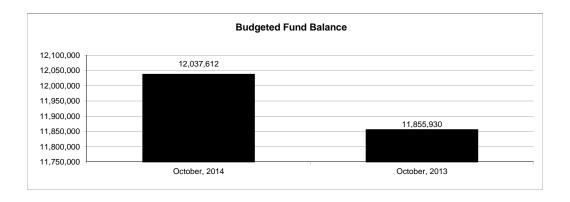

|                                                          | Internal Service Fund |                |                |               |                |               |                     |                     |
|----------------------------------------------------------|-----------------------|----------------|----------------|---------------|----------------|---------------|---------------------|---------------------|
| The School District of Sarasota County, FL               |                       |                |                |               |                |               |                     |                     |
| Revenue & Expenditures - Budget And Actual               | Account               | Budgeted       | Amounts        | Actual        | Percentage of  | Prior YTD     | Difference          | %                   |
| October 31, 2014                                         | Number                | Original       | Current        | Amounts       | Current Budget | Actual        | Increase/(Decrease) | Increase/(Decrease) |
| REVENUES                                                 |                       |                |                |               |                |               |                     |                     |
| Federal Direct                                           | 3100                  |                |                |               |                |               |                     |                     |
| Federal Through State                                    | 3200                  |                |                |               |                |               |                     |                     |
| State Sources                                            | 3300                  |                |                |               |                |               |                     |                     |
| Local Sources                                            | 3400                  | 5,172,450.00   | 5,172,450.00   | 1,479,934.58  | 28.61%         | 1,410,819.02  | 69,115.56           | 4.90%               |
| Total Revenues                                           |                       | 5,172,450.00   | 5,172,450.00   | 1,479,934.58  | 28.61%         | 1,410,819.02  | 69,115.56           | 4.90%               |
| EXPENDITURES                                             |                       |                |                |               |                |               |                     |                     |
| Current:                                                 |                       |                |                |               |                |               |                     |                     |
| Instruction                                              | 5000                  |                |                |               |                |               |                     |                     |
| Pupil Personnel Services                                 | 6100                  |                |                |               |                |               |                     |                     |
| Instructional Media Services                             | 6200                  |                |                |               |                |               |                     |                     |
| Instruction and Curriculum Development Services          | 6300                  |                |                |               |                |               |                     |                     |
| Instructional Staff Training Services                    | 6400                  |                |                |               |                |               |                     |                     |
| Instruction Related Technolgy                            | 6500                  |                |                |               |                |               |                     |                     |
| Board                                                    | 7100                  |                |                |               |                |               |                     |                     |
| General Administration                                   | 7200                  |                |                |               |                |               |                     |                     |
| School Administration                                    | 7300                  |                |                |               |                |               |                     |                     |
| Facilities Acquisition and Construction                  | 7410                  |                |                |               |                |               |                     |                     |
| Fiscal Services                                          | 7500                  |                |                |               |                |               |                     |                     |
| Food Services                                            | 7600                  |                |                |               |                |               |                     |                     |
| Central Services                                         | 7700                  | 7,299,718.00   | 7,299,718.00   | 1,657,734.20  | 22.71%         | 1,576,031.75  | 81,702.45           | 5.18%               |
| Pupil Transportation Services                            | 7800                  |                |                |               |                |               |                     |                     |
| Operation of Plant                                       | 7900                  |                |                |               |                |               |                     |                     |
| Maintenance of Plant                                     | 8100                  |                |                |               |                |               |                     |                     |
| Administrative Tech Services                             | 8200                  |                |                |               |                |               |                     |                     |
| Community Services                                       | 9100                  |                |                |               |                |               |                     |                     |
| Debt Service                                             | 9200                  |                |                |               |                |               |                     |                     |
| Total Expenditures                                       |                       | 7,299,718.00   | 7,299,718.00   | 1,657,734.20  | 22.71%         | 1,576,031.75  | 81,702.45           | 5.18%               |
| Excess (Deficiency) of Revenues Over (Under) Expenditure | s                     | (2,127,268.00) | (2,127,268.00) | (177,799.62)  | 8.36%          | (165,212.73)  | (12,586.89)         | 7.62%               |
| OTHER FINANCING SOURCES (USES)                           |                       |                |                |               |                |               |                     |                     |
| Transfers In                                             | 3600                  | 550,279.00     | 550,279.00     | 0.00          | 0.00%          | 0.00          | 0.00                |                     |
| Transfers Out                                            | 9700                  |                |                |               |                |               |                     |                     |
| Total Other Financing Sources (Uses)                     |                       | 550,279.00     | 550,279.00     | 0.00          | 0.00%          | 0.00          | 0.00                | _                   |
| Change in Net Position                                   |                       | (1,576,989.00) | (1,576,989.00) | (177,799.62)  | 11.27%         | (165,212.73)  | (12,586.89)         | 7.62%               |
| Net Position, Prior Year                                 | 2800                  | 13,614,601.00  | 13,614,601.00  | 13,614,599.82 | 100.00%        | 12,736,681.03 | 877,918.79          | 6.89%               |
| Adjustment to Net Position                               | 2891                  |                |                |               |                |               |                     |                     |
| Net Position, Current Year                               | 2700                  | 12,037,612.00  | 12,037,612.00  | 13,436,800.20 | 111.62%        | 12,571,468.30 | 865,331.90          | 6.88%               |