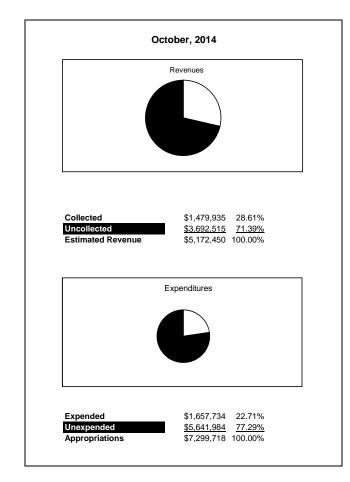

|                                                          | Internal Service Fund |                |                |               |                |               |                     |                     |
|----------------------------------------------------------|-----------------------|----------------|----------------|---------------|----------------|---------------|---------------------|---------------------|
| The School District of Sarasota County, FL               |                       |                |                |               |                |               |                     |                     |
| Revenue & Expenditures - Budget And Actual               | Account               | Budgeted       | Amounts        | Actual        | Percentage of  | Prior YTD     | Difference          | %                   |
| October 31, 2014                                         | Number                | Original       | Current        | Amounts       | Current Budget | Actual        | Increase/(Decrease) | Increase/(Decrease) |
| REVENUES                                                 |                       |                |                |               |                |               |                     |                     |
| Federal Direct                                           | 3100                  |                |                |               |                |               |                     |                     |
| Federal Through State                                    | 3200                  |                |                |               |                |               |                     |                     |
| State Sources                                            | 3300                  |                |                |               |                |               |                     |                     |
| Local Sources                                            | 3400                  | 5,172,450.00   | 5,172,450.00   | 1,479,934.58  | 28.61%         | 1,410,819.02  | 69,115.56           | 4.90%               |
| Total Revenues                                           |                       | 5,172,450.00   | 5,172,450.00   | 1,479,934.58  | 28.61%         | 1,410,819.02  | 69,115.56           | 4.90%               |
| EXPENDITURES                                             |                       |                |                |               |                |               |                     |                     |
| Current:                                                 |                       |                |                |               |                |               |                     |                     |
| Instruction                                              | 5000                  |                |                |               |                |               |                     |                     |
| Pupil Personnel Services                                 | 6100                  |                |                |               |                |               |                     |                     |
| Instructional Media Services                             | 6200                  |                |                |               |                |               |                     |                     |
| Instruction and Curriculum Development Services          | 6300                  |                |                |               |                |               |                     |                     |
| Instructional Staff Training Services                    | 6400                  |                |                |               |                |               |                     |                     |
| Instruction Related Technolgy                            | 6500                  |                |                |               |                |               |                     |                     |
| Board                                                    | 7100                  |                |                |               |                |               |                     |                     |
| General Administration                                   | 7200                  |                |                |               |                |               |                     |                     |
| School Administration                                    | 7300                  |                |                |               |                |               |                     |                     |
| Facilities Acquisition and Construction                  | 7410                  |                |                |               |                |               |                     |                     |
| Fiscal Services                                          | 7500                  |                |                |               |                |               |                     |                     |
| Food Services                                            | 7600                  |                |                |               |                |               |                     |                     |
| Central Services                                         | 7700                  | 7,299,718.00   | 7,299,718.00   | 1,657,734.20  | 22.71%         | 1,576,031.75  | 81,702.45           | 5.18%               |
| Pupil Transportation Services                            | 7800                  |                |                |               |                |               |                     |                     |
| Operation of Plant                                       | 7900                  |                |                |               |                |               |                     |                     |
| Maintenance of Plant                                     | 8100                  |                |                |               |                |               |                     |                     |
| Administrative Tech Services                             | 8200                  |                |                |               |                |               |                     |                     |
| Community Services                                       | 9100                  |                |                |               |                |               |                     |                     |
| Debt Service                                             | 9200                  |                |                |               |                |               |                     |                     |
| Total Expenditures                                       |                       | 7,299,718.00   | 7,299,718.00   | 1,657,734.20  | 22.71%         | 1,576,031.75  | 81,702.45           | 5.18%               |
| Excess (Deficiency) of Revenues Over (Under) Expenditure | s                     | (2,127,268.00) | (2,127,268.00) | (177,799.62)  | 8.36%          | (165,212.73)  | (12,586.89)         | 7.62%               |
| OTHER FINANCING SOURCES (USES)                           |                       |                |                |               |                |               |                     |                     |
| Transfers In                                             | 3600                  | 550,279.00     | 550,279.00     | 0.00          | 0.00%          | 0.00          | 0.00                |                     |
| Transfers Out                                            | 9700                  |                |                |               |                |               |                     |                     |
| Total Other Financing Sources (Uses)                     |                       | 550,279.00     | 550,279.00     | 0.00          | 0.00%          | 0.00          | 0.00                | _                   |
| Change in Net Position                                   |                       | (1,576,989.00) | (1,576,989.00) | (177,799.62)  | 11.27%         | (165,212.73)  | (12,586.89)         | 7.62%               |
| Net Position, Prior Year                                 | 2800                  | 13,614,601.00  | 13,614,601.00  | 13,614,599.82 | 100.00%        | 12,736,681.03 | 877,918.79          | 6.89%               |
| Adjustment to Net Position                               | 2891                  |                |                |               |                |               |                     |                     |
| Net Position, Current Year                               | 2700                  | 12,037,612.00  | 12,037,612.00  | 13,436,800.20 | 111.62%        | 12,571,468.30 | 865,331.90          | 6.88%               |