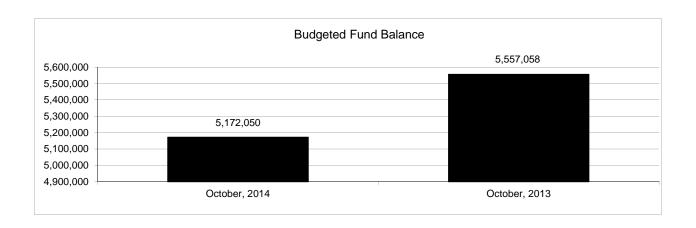

|                                                           | Food Service |               |               |              |                |              |                     |                     |  |  |
|-----------------------------------------------------------|--------------|---------------|---------------|--------------|----------------|--------------|---------------------|---------------------|--|--|
| The School District of Sarasota County, FL                |              |               |               |              |                |              |                     |                     |  |  |
| Revenue & Expenditures - Budget And Actual                | Account      | Budgeted      | Amounts       | Actual       | Percentage of  | Prior YTD    | Difference          | %                   |  |  |
| October 31, 2014                                          | Number       | Original      | Current       | Amounts      | Current Budget | Actual       | Increase/(Decrease) | Increase/(Decrease) |  |  |
| REVENUES                                                  |              |               |               |              |                |              |                     |                     |  |  |
| Federal Direct                                            | 3100         |               |               |              |                |              |                     |                     |  |  |
| Federal Through State                                     | 3200         | 13,270,426.00 | 13,270,426.00 | 2,135,501.92 | 16.09%         | 2,007,211.18 | 128,290.74          | 6.39%               |  |  |
| State Sources                                             | 3300         | 175,251.00    | 175,251.00    | 0.00         | 0.00%          | 0.00         | 0.00                |                     |  |  |
| Local Sources                                             | 3400         | 5,025,125.00  | 5,025,125.00  | 1,686,422.29 | 33.56%         | 1,827,175.37 | (140,753.08)        | -7.70%              |  |  |
| Total Revenues                                            |              | 18,470,802.00 | 18,470,802.00 | 3,821,924.21 | 20.69%         | 3,834,386.55 | (12,462.34)         | -0.33%              |  |  |
| EXPENDITURES                                              |              |               |               |              |                |              |                     |                     |  |  |
| Current:                                                  |              |               |               |              |                |              |                     |                     |  |  |
| Instruction                                               | 5000         |               |               |              |                |              |                     |                     |  |  |
| Pupil Personnel Services                                  | 6100         |               |               |              |                |              |                     |                     |  |  |
| Instructional Media Services                              | 6200         |               |               |              |                |              |                     |                     |  |  |
| Instruction and Curriculum Development Services           | 6300         |               |               |              |                |              |                     |                     |  |  |
| Instructional Staff Training Services                     | 6400         |               |               |              |                |              |                     |                     |  |  |
| Instruction Related Technolgy                             | 6500         |               |               |              |                |              |                     |                     |  |  |
| Board                                                     | 7100         |               |               |              |                |              |                     |                     |  |  |
| General Administration                                    | 7200         |               |               |              |                |              |                     |                     |  |  |
| School Administration                                     | 7300         |               |               |              |                |              |                     |                     |  |  |
| Facilities Acquisition and Construction                   | 7410         |               |               |              |                |              |                     |                     |  |  |
| Fiscal Services                                           | 7500         |               |               |              |                |              |                     |                     |  |  |
| Food Services                                             | 7600         | 18,429,717.00 | 18,429,717.00 | 4,252,336.24 | 23.07%         | 4,303,812.47 | (51,476.23)         | -1.20%              |  |  |
| Central Services                                          | 7700         |               |               |              |                |              |                     |                     |  |  |
| Pupil Transportation Services                             | 7800         |               |               |              |                |              |                     |                     |  |  |
| Operation of Plant                                        | 7900         |               |               |              |                |              |                     |                     |  |  |
| Maintenance of Plant                                      | 8100         |               |               |              |                |              |                     |                     |  |  |
| Administrative Tech Services                              | 8200         |               |               |              |                |              |                     |                     |  |  |
| Community Services                                        | 9100         |               |               |              |                |              |                     |                     |  |  |
| Debt Service                                              | 9200         |               |               |              |                |              |                     |                     |  |  |
| Total Expenditures                                        |              | 18,429,717.00 | 18,429,717.00 | 4,252,336.24 | 23.07%         | 4,303,812.47 | (51,476.23)         | -1.20%              |  |  |
| Excess (Deficiency) of Revenues Over (Under) Expenditures | s            | 41,085.00     | 41,085.00     | (430,412.03) | -1047.61%      | (469,425.92) | 39,013.89           | -8.31%              |  |  |
| OTHER FINANCING SOURCES (USES)                            |              |               |               |              |                |              |                     |                     |  |  |
| Transfers In                                              | 3600         |               |               |              |                |              |                     |                     |  |  |
| Transfers Out                                             | 9700         |               |               |              |                |              |                     |                     |  |  |
| Total Other Financing Sources (Uses)                      |              | 0.00          | 0.00          | 0.00         |                | 0.00         | 0.00                |                     |  |  |
| Net Change in Fund Balances                               |              | 41,085.00     | 41,085.00     | (430,412.03) | -1047.61%      | (469,425.92) | 39,013.89           | -8.31%              |  |  |
| Fund Balances, Prior Year                                 | 2800         | 5,130,965.00  | 5,130,965.00  | 5,130,964.70 | 100.00%        | 4,470,012.85 | 660,951.85          | 14.79%              |  |  |
| Adjustment to Fund Balances                               | 2891         |               |               |              |                |              |                     |                     |  |  |
| Fund Balances, Current Year                               | 2700         | 5,172,050.00  | 5,172,050.00  | 4,700,552.67 | 90.88%         | 4,000,586.93 | 699,965.74          | 17.50%              |  |  |