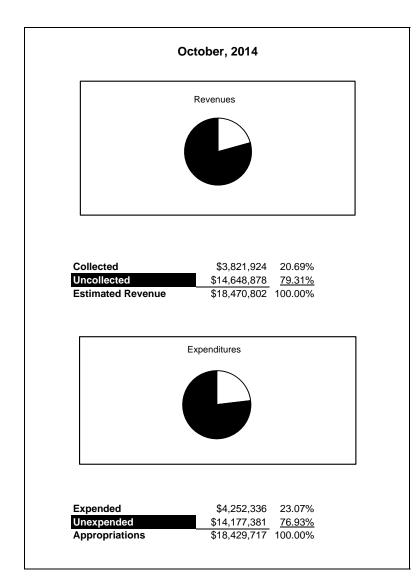

|                                                           | Food Service |               |               |              |                |              |                     |                     |  |  |
|-----------------------------------------------------------|--------------|---------------|---------------|--------------|----------------|--------------|---------------------|---------------------|--|--|
| The School District of Sarasota County, FL                |              |               |               |              |                |              |                     |                     |  |  |
| Revenue & Expenditures - Budget And Actual                | Account      | Budgeted      | Amounts       | Actual       | Percentage of  | Prior YTD    | Difference          | %                   |  |  |
| October 31, 2014                                          | Number       | Original      | Current       | Amounts      | Current Budget | Actual       | Increase/(Decrease) | Increase/(Decrease) |  |  |
| REVENUES                                                  |              |               |               |              |                |              |                     |                     |  |  |
| Federal Direct                                            | 3100         |               |               |              |                |              |                     |                     |  |  |
| Federal Through State                                     | 3200         | 13,270,426.00 | 13,270,426.00 | 2,135,501.92 | 16.09%         | 2,007,211.18 | 128,290.74          | 6.39%               |  |  |
| State Sources                                             | 3300         | 175,251.00    | 175,251.00    | 0.00         | 0.00%          | 0.00         | 0.00                |                     |  |  |
| Local Sources                                             | 3400         | 5,025,125.00  | 5,025,125.00  | 1,686,422.29 | 33.56%         | 1,827,175.37 | (140,753.08)        | -7.70%              |  |  |
| Total Revenues                                            |              | 18,470,802.00 | 18,470,802.00 | 3,821,924.21 | 20.69%         | 3,834,386.55 | (12,462.34)         | -0.33%              |  |  |
| EXPENDITURES                                              |              |               |               |              |                |              |                     |                     |  |  |
| Current:                                                  |              |               |               |              |                |              |                     |                     |  |  |
| Instruction                                               | 5000         |               |               |              |                |              |                     |                     |  |  |
| Pupil Personnel Services                                  | 6100         |               |               |              |                |              |                     |                     |  |  |
| Instructional Media Services                              | 6200         |               |               |              |                |              |                     |                     |  |  |
| Instruction and Curriculum Development Services           | 6300         |               |               |              |                |              |                     |                     |  |  |
| Instructional Staff Training Services                     | 6400         |               |               |              |                |              |                     |                     |  |  |
| Instruction Related Technolgy                             | 6500         |               |               |              |                |              |                     |                     |  |  |
| Board                                                     | 7100         |               |               |              |                |              |                     |                     |  |  |
| General Administration                                    | 7200         |               |               |              |                |              |                     |                     |  |  |
| School Administration                                     | 7300         |               |               |              |                |              |                     |                     |  |  |
| Facilities Acquisition and Construction                   | 7410         |               |               |              |                |              |                     |                     |  |  |
| Fiscal Services                                           | 7500         |               |               |              |                |              |                     |                     |  |  |
| Food Services                                             | 7600         | 18,429,717.00 | 18,429,717.00 | 4,252,336.24 | 23.07%         | 4,303,812.47 | (51,476.23)         | -1.20%              |  |  |
| Central Services                                          | 7700         |               |               |              |                |              |                     |                     |  |  |
| Pupil Transportation Services                             | 7800         |               |               |              |                |              |                     |                     |  |  |
| Operation of Plant                                        | 7900         |               |               |              |                |              |                     |                     |  |  |
| Maintenance of Plant                                      | 8100         |               |               |              |                |              |                     |                     |  |  |
| Administrative Tech Services                              | 8200         |               |               |              |                |              |                     |                     |  |  |
| Community Services                                        | 9100         |               |               |              |                |              |                     |                     |  |  |
| Debt Service                                              | 9200         |               |               |              |                |              |                     |                     |  |  |
| Total Expenditures                                        |              | 18,429,717.00 | 18,429,717.00 | 4,252,336.24 | 23.07%         | 4,303,812.47 | (51,476.23)         | -1.20%              |  |  |
| Excess (Deficiency) of Revenues Over (Under) Expenditures | s            | 41,085.00     | 41,085.00     | (430,412.03) | -1047.61%      | (469,425.92) | 39,013.89           | -8.31%              |  |  |
| OTHER FINANCING SOURCES (USES)                            |              |               |               |              |                |              |                     |                     |  |  |
| Transfers In                                              | 3600         |               |               |              |                |              |                     |                     |  |  |
| Transfers Out                                             | 9700         |               |               |              |                |              |                     |                     |  |  |
| Total Other Financing Sources (Uses)                      |              | 0.00          | 0.00          | 0.00         |                | 0.00         | 0.00                |                     |  |  |
| Net Change in Fund Balances                               |              | 41,085.00     | 41,085.00     | (430,412.03) | -1047.61%      | (469,425.92) | 39,013.89           | -8.31%              |  |  |
| Fund Balances, Prior Year                                 | 2800         | 5,130,965.00  | 5,130,965.00  | 5,130,964.70 | 100.00%        | 4,470,012.85 | 660,951.85          | 14.79%              |  |  |
| Adjustment to Fund Balances                               | 2891         |               |               |              |                |              |                     |                     |  |  |
| Fund Balances, Current Year                               | 2700         | 5,172,050.00  | 5,172,050.00  | 4,700,552.67 | 90.88%         | 4,000,586.93 | 699,965.74          | 17.50%              |  |  |