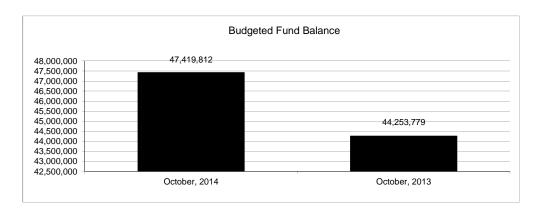

|                                                           |         | General Fund    |                 |                 |                |                 |                     |                     |
|-----------------------------------------------------------|---------|-----------------|-----------------|-----------------|----------------|-----------------|---------------------|---------------------|
| The School District of Sarasota County, FL                |         |                 |                 |                 |                |                 |                     |                     |
| Revenue & Expenditures - Budget And Actual                | Account | 0               | Amounts         | Actual          | Percentage of  | Prior YTD       | Difference          | %                   |
| October 31, 2014                                          | Number  | Original        | Current         | Amounts         | Current Budget | Actual          | Increase/(Decrease) | Increase/(Decrease) |
| REVENUES                                                  |         |                 |                 |                 |                |                 |                     |                     |
| Federal Direct                                            | 3100    | 350,500.00      | 350,500.00      | 124,830.67      | 35.62%         | 114,425.21      | 10,405.46           | 9.09%               |
| Federal Through State                                     | 3200    | 1,938,298.00    | 1,938,298.00    | 109,985.76      |                | 480,001.48      | (370,015.72)        | -77.09%             |
| State Sources                                             | 3300    | 77,730,482.00   | 77,730,482.00   | 25,935,583.29   | 33.37%         | 23,469,567.36   | 2,466,015.93        | 10.51%              |
| Local Sources                                             | 3400    | 292,346,754.00  | 292,346,754.00  | 2,308,702.32    | 0.79%          | 1,765,348.01    | 543,354.31          | 30.78%              |
| Total Revenues                                            |         | 372,366,034.00  | 372,366,034.00  | 28,479,102.04   | 7.65%          | 25,829,342.06   | 2,649,759.98        | 10.26%              |
| EXPENDITURES                                              |         |                 |                 |                 |                |                 |                     |                     |
| Current:                                                  |         |                 |                 |                 |                |                 |                     |                     |
| Instruction                                               | 5000    | 260,841,161.00  | 260,841,161.00  | 66,466,203.27   | 25.48%         | 63,825,270.18   | 2,640,933.09        | 4.14%               |
| Pupil Personnel Services                                  | 6100    | 21,815,269.00   | 21,815,269.00   | 5,895,982.16    | 27.03%         | 5,625,500.76    | 270,481.40          | 4.81%               |
| Instructional Media Services                              | 6200    | 3,289,515.00    | 3,289,515.00    | 1,307,917.86    | 39.76%         | 1,131,639.85    | 176,278.01          | 15.58%              |
| Instruction and Curriculum Development Services           | 6300    | 2,767,848.00    | 2,767,848.00    | 779,791.79      | 28.17%         | 852,488.83      | (72,697.04)         | -8.53%              |
| Instructional Staff Training Services                     | 6400    | 1,207,874.00    | 1,207,874.00    | 310,390.42      | 25.70%         | 378,956.11      | (68,565.69)         | -18.09%             |
| Instruction Related Technolgy                             | 6500    | 3,052,906.00    | 3,052,906.00    | 1,050,629.40    | 34.41%         | 992,845.20      | 57,784.20           | 5.82%               |
| Board                                                     | 7100    | 880,096.00      | 880,096.00      | 276,865.82      | 31.46%         | 187,613.67      | 89,252.15           | 47.57%              |
| General Administration                                    | 7200    | 1,553,038.00    | 1,553,038.00    | 631,919.03      | 40.69%         | 470,357.58      | 161,561.45          | 34.35%              |
| School Administration                                     | 7300    | 18,044,129.00   | 18,044,129.00   | 5,466,736.44    | 30.30%         | 5,414,904.01    | 51,832.43           | 0.96%               |
| Facilities Acquisition and Construction                   | 7410    | 23,794.00       | 23,794.00       | 15,797.48       | 66.39%         | 250.00          | 15,547.48           | 6218.99%            |
| Fiscal Services                                           | 7500    | 1,954,090.00    | 1,954,090.00    | 669,531.10      | 34.26%         | 666,817.10      | 2,714.00            | 0.41%               |
| Food Services                                             | 7600    | 69,524.00       | 69,524.00       | 10,347.62       | 14.88%         | 11,032.10       | (684.48)            | -6.20%              |
| Central Services                                          | 7700    | 5,985,123.00    | 5,985,123.00    | 1,895,196.35    | 31.67%         | 1,896,986.88    | (1,790.53)          | -0.09%              |
| Pupil Transportation Services                             | 7800    | 17,321,818.00   | 17,321,818.00   | 4,641,561.60    | 26.80%         | 4,961,749.10    | (320,187.50)        | -6.45%              |
| Operation of Plant                                        | 7900    | 35,294,458.00   | 35,294,458.00   | 11,218,490.67   | 31.79%         | 11,561,757.81   | (343,267.14)        | -2.97%              |
| Maintenance of Plant                                      | 8100    | 14,757,044.00   | 14,757,044.00   | 5,379,791.07    | 36.46%         | 5,630,659.01    | (250,867.94)        | -4.46%              |
| Administrative Tech Services                              | 8200    | 3,856,509.00    | 3,856,509.00    | 1,375,575.69    | 35.67%         | 1,420,578.66    | (45,002.97)         | -3.17%              |
| Community Services                                        | 9100    | 2,798,063.00    | 2,798,063.00    | 778,151.51      | 27.81%         | 468,549.39      | 309,602.12          | 66.08%              |
| Debt Service                                              | 9200    |                 |                 |                 |                |                 |                     |                     |
| Total Expenditures                                        |         | 395,512,259.00  | 395,512,259.00  | 108,170,879.28  | 27.35%         | 105,497,956.24  | 2,672,923.04        | 2.53%               |
| Excess (Deficiency) of Revenues Over (Under) Expenditures | 3       | (23,146,225.00) | (23,146,225.00) | (79,691,777.24) | 344.30%        | (79,668,614.18) | (23,163.06)         | 0.03%               |
| OTHER FINANCING SOURCES (USES)                            |         |                 |                 |                 |                |                 |                     |                     |
| Other Financing Sources                                   | 3700    |                 |                 |                 |                |                 |                     |                     |
| Transfers In                                              | 3600    | 20,233,052.00   | 20,233,052.00   | 5,454,476.52    | 26.96%         | 9,553,508.21    | (4,099,031.69)      |                     |
| Transfers Out                                             | 9700    | (550,279.00)    | (550,279.00)    | 0.00            | 0.00%          | 0.00            | 0.00                |                     |
| Total Other Financing Sources (Uses)                      |         | 19,682,773.00   | 19,682,773.00   | 5,454,476.52    | 27.71%         | 9,553,508.21    | (4,099,031.69)      |                     |
| Net Change in Fund Balances                               |         | (3,463,452.00)  | (3,463,452.00)  | (74,237,300.72) | 2143.45%       | (70,115,105.97) | (4,122,194.75)      | 5.88%               |
| Fund Balances, Prior Year                                 | 2800    | 50,883,264.00   | 50,883,264.00   | 50,883,259.32   | 100.00%        | 53,480,754.54   | (2,597,495.22)      | -4.86%              |
| Adjustment to Fund Balances                               | 2891    | 0.00            | 0.00            | , , ,           |                | , ,             | ( )/                |                     |
| Fund Balances, Current Year                               | 2700    | 47,419,812.00   | 47,419,812.00   | (23,354,041.40) | -49.25%        | (16,634,351.43) | (6,719,689.97)      | 40.40%              |